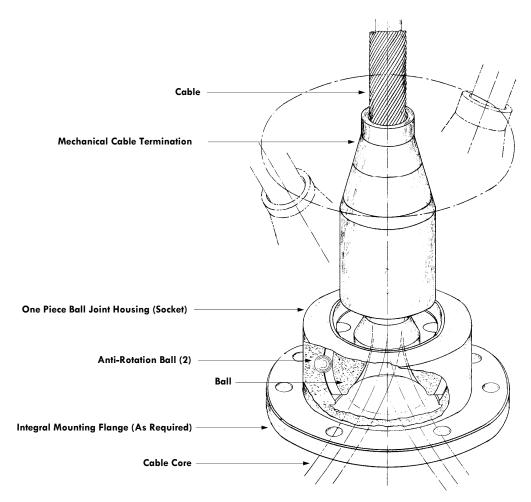

Its unique design makes installation on cables fast and easy. After assembly, the ball is restricted from rotation relative to the housing, but will articulate omni-directionally up to 30 degrees off axis.

PMI Ball Joint Tow Point Adaptor is engineered to meet your application requirements

**BALL JOINT Tow Point Adaptors** are engineered in sizes, materials, and degrees of articulation to meet your system requirements. In addition, special "breakaway" or weak link features can be incorporated.