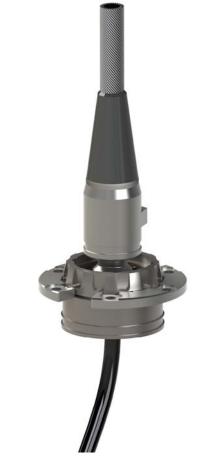

### **BALL-JOINT Tow Point Adaptor**

Its unique design makes installation on cables fast and easy. After assembly, the ball is restricted from rotation relative to the housing, but will articulate omni-directionally up to 30 degrees off axis.