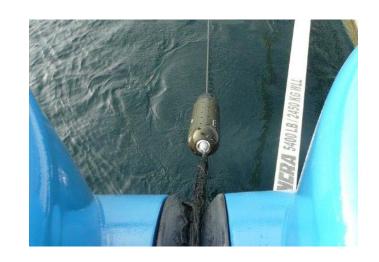

# Provides articulation at the cable termination.

This non-rotating adaptor reduces or eliminates bending at the cable attachment point. It extends the working life of your cable system and cuts the expense of repair and downtime.

Its compact design makes it ideal for towed or suspended instrumentation platforms and remotely operated vehicles.

The BALL JOINT Tow Point Adaptor is designed for the undersea environment. It is fabricated of corrosion resistant metals such as Nitronic® 50, INCONEL® 625, aluminum nickel bronze, titanium and 316 stainless steel for compatibility with your cable system and mission.